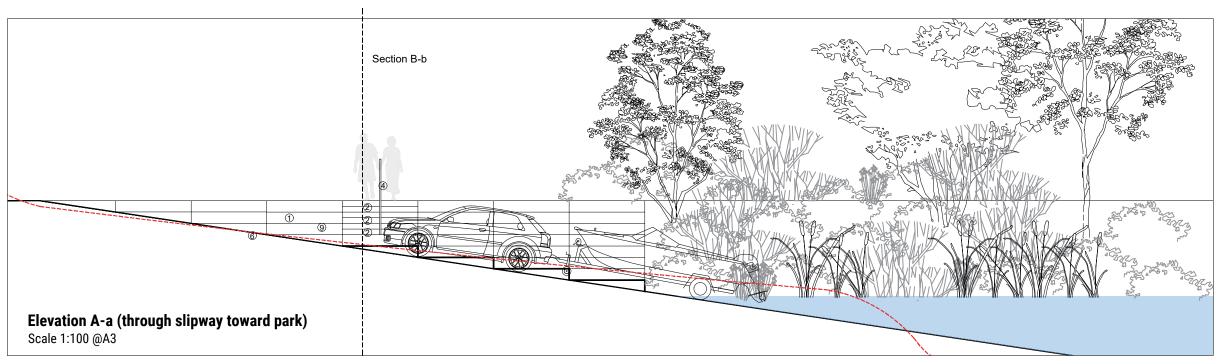

## KEY:

- Irish Limestone Large Step (800mm (w) x 2000mm (l) x 300mm (d). 20mm bullnose to exposed edges
- Irish Limestone Standard Step (800mm (w) x 2000mm (l) x 150mm (d). 20mm bullnose to exposed edges
- Irish Limestone paving slab.
- 1100mm high x 40mm diam. circular hollow section galvanised steel handrail. Handrail ends as shown. Painted Dark Grey Stainless
- Mortar bed
- Concrete Slipway 6.
- Steel corduroy hazard strips
- Planting (existing and proposed 8.
- Indicative existing Levels 9.

## **NOTES**

- 1. All measurements shown are in metres, and all levels are to ordnance datum unless otherwise indicated
- 2. All Coordinates are to Irish Grid, unless otherwise
- 3. step units to be butt jointed and joints to line through steps.
- 4. Front top edges to have 20mm bullnose; all other edges to have pencil round.
- 5. All standard steps to have visually contrasting anti-slip nosing strip to be neatly applied to all steps during manufacture,
- 6. Proprietary stainless steel corduroy hazard warning strips drilled and epoxied into paving - as shown
- 7. Refer to Civil Engineers drawings for details of hazard paving.
- 8. Drawing to be read in conjunction with all other drawings and reports.
- 9. All concrete foundations, build up and reinforcement to Civil Engineers specification.