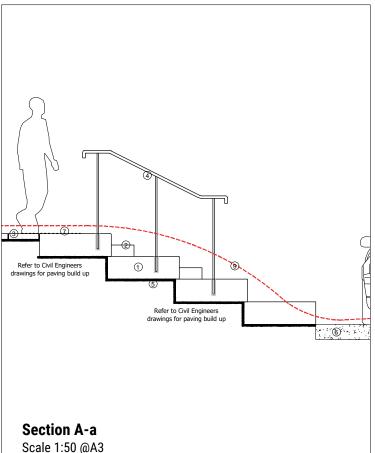

## KEY:

- Irish Limestone Large Step (800mm (w) x 2000mm (l) x 300mm (d). 20mm bullnose to exposed edges
- Irish Limestone Standard Step (800mm (w) x 2000mm (l) x 150mm (d). 20mm bullnose to exposed edges
- Irish Limestone paving slab.
- 1100mm high x 40mm diam. circular hollow section galvanised steel handrail. Handrail ends as shown. Painted Dark Grey Stainless
- Mortar bed
- Concrete Slipway 6.
- Steel corduroy hazard strips
- Planting (existing and proposed 8.
- Indicative existing Levels 9.

## **NOTES**

- 1. All measurements shown are in metres, and all levels are to ordnance datum unless otherwise indicated
- 2. All Coordinates are to Irish Grid, unless otherwise
- 3. step units to be butt jointed and joints to line through steps.
- 4. Front top edges to have 20mm bullnose; all other edges to have pencil round.
- 5. All standard steps to have visually contrasting anti-slip nosing strip to be neatly applied to all steps during manufacture,
- 6. Proprietary stainless steel corduroy hazard warning strips drilled and epoxied into paving - as shown
- 7. Refer to Civil Engineers drawings for details of hazard paving.
- 8. Drawing to be read in conjunction with all other drawings and reports.
- 9. All concrete foundations, build up and reinforcement to Civil Engineers specification.