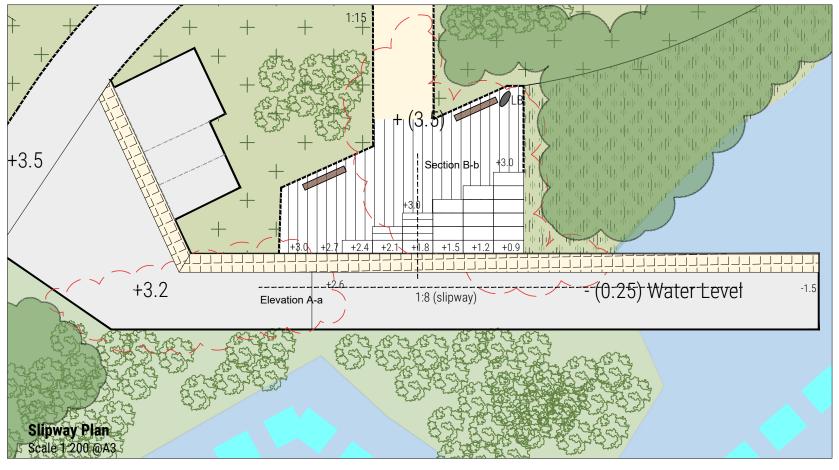

## KEY:

- Irish Limestone Large Step (800mm (w) x 2000mm (l) x 300mm (d). 20mm bullnose to exposed edges
- Irish Limestone Standard Step (800mm (w) x 2000mm (l) x 150mm (d). 20mm bullnose to exposed edges
- Irish Limestone paving slab.
- 1100mm high x 40mm diam. circular hollow section galvanised steel handrail. Handrail ends as shown. Painted Dark Grey Stainless
- Mortar bed
- Concrete Slipway 6.
- Steel corduroy hazard strips
- Planting (existing and proposed 8.
- Indicative existing Levels 9.

## **NOTES**

- 1. All measurements shown are in metres, and all levels are to ordnance datum unless otherwise indicated
- 2. All Coordinates are to Irish Grid, unless otherwise
- 3. step units to be butt jointed and joints to line through steps.
- 4. Front top edges to have 20mm bullnose; all other edges to have pencil round.
- 5. All standard steps to have visually contrasting anti-slip nosing strip to be neatly applied to all steps during manufacture,
- 6. Proprietary stainless steel corduroy hazard warning strips drilled and epoxied into paving - as shown
- 7. Refer to Civil Engineers drawings for details of hazard paving.
- 8. Drawing to be read in conjunction with all other drawings and reports.
- 9. All concrete foundations, build up and reinforcement to Civil Engineers specification.